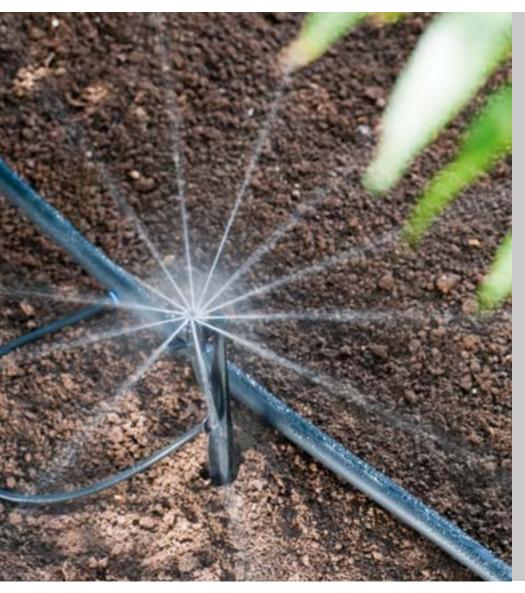

Take-apart vortex nozzle, assembled with a ray jet grooved cap on the Rivulis Meteor adapter (#46).

Fits spiked stakes. The Meteor adapter is available with pressure-regulator.

No moving parts to break, jam, or wear out. Introducing the Tornado Ray Jet stream sprayer, for more dependability in your orchard irrigation system. From young trees to established orchards, there's a Tornado Ray Jet that's right for you.

The Tornado Ray Jet stream sprayer uses a vortex nozzle which creates a turbulent water flow throughout the large water passage way. And with the turbulent flow and large water passage way, clogging hazards are minimized - even at low flow rates.