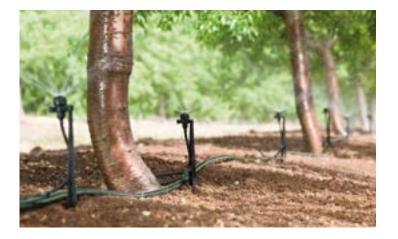

Assembly configurations:

Tornado Ray Jet sprayer with 5 mm threaded inlet stem - fits the 4x7 mm feeder tube and the clip Hammer stake

Tornado Ray Jet sprayer with conic male inlet stem - matches the Rivulis Meteor adapter (#71) with conic female outlet

Take-apart vortex nozzle, assembled with a ray jet grooved cap on the Rivulis Meteor adapter (#46).

Fits spiked stakes. The Meteor adapter is available with pressure-regulator.

No moving parts to break, jam, or wear out. Introducing the Tornado Ray Jet stream sprayer, for more dependability in your orchard irrigation system. From young trees to established orchards, there's a Tornado Ray Jet that's right for you.