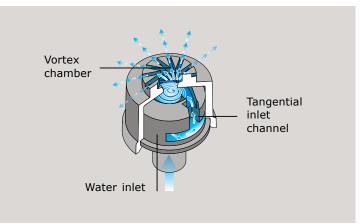

The Tornado Ray Jet stream sprayer uses a vortex nozzle which creates a turbulent water flow throughout the large water passage way. And with the turbulent flow and large water passage way, clogging hazards are minimized - even at low flow rates.